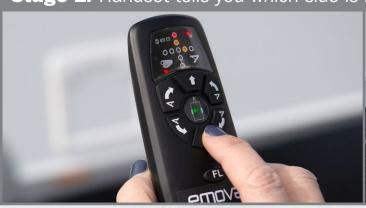

## From unhitch to level pitch in 2 minutes

Stage 1: Handset tells you which side is low and place the ramp accordingly.

## Stage 2:

Press the Finding Level (FL) button, the caravan will reverse up the ramp stopping when the caravan is level (left to right). The electric corner steadies finish the job levelling the caravan (front to back).