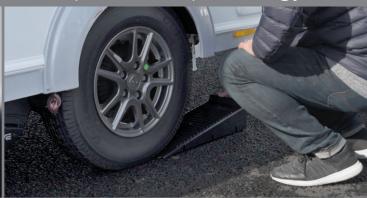

## From unhitch to level pitch in 2 minutes

Stage 1: Handset tells you which side is low and place the ramp accordingly.