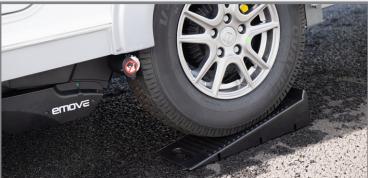

## From unhitch to level pitch in 2 minutes

Stage 1: Handset tells you which side is low and place the ramp accordingly.

## Stage 2:

Press the Finding Level (FL) button, the caravan will reverse up the ramp stopping when the caravan is level (left to right). The electric corner steadies finish the job levelling the caravan (front to back).