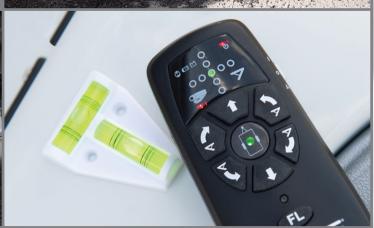

## Stage 2:

Press the Finding Level (FL) button, the caravan will reverse up the ramp stopping when the caravan is level (left to right). The electric corner steadies finish the job levelling the caravan (front to back).