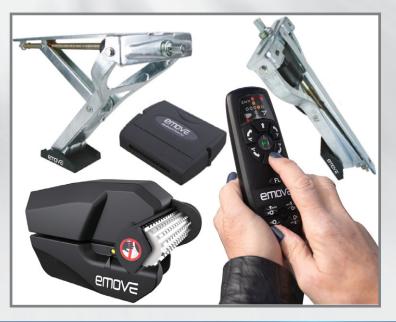

## **emo√∈ Finding Level**

The complete kit consists of 4 heavy duty electric corner steadies and electric engage caravan mover, Finding Level electronics and handset.

| Finding Level corner-steadies         |         | Finding Level caravan mover |            |
|---------------------------------------|---------|-----------------------------|------------|
| Average current consumption           | 6 Amps  | Average current consumption | 20 Amps    |
| Maximum current consumption           | 23 Amps | Maximum current consumption | 100 Amps   |
| Weight approx. –<br>original steadies | 14 Kg   | SWL on flat tarmac          | 2250 Kg    |
| Maximum caravan weight                | 1000 Kg | Single Axle                 | 1600kg 18% |
|                                       |         |                             |            |