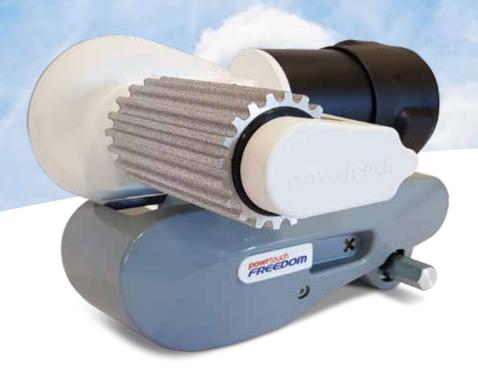

## powrtouch FREDOM

Our original caravan mover - evolved

The **powr**touch **FREEDOM** is an

evolution of our original caravan mover. It's designed to make moving your caravan precisely where you need an absolute breeze. Designed and developed in the UK, the system makes extensive use of lightweight alloy materials.

- The Original Powrtouch Freedom mover system is **competitively priced** and designed and manufactured to the highest standards.
- **Powrbar cross actuation system** that allows BOTH rollers to be engaged or disengaged from EITHER side of the caravan.
- Designed for maximum ground clearance.
- Fluid movement control giving the ability to change direction without stopping.
- Full soft start system giving MILLIMETRE by MILLIMETRE control.
- Full DIY instructions available.
- Low battery indication system (for both the handset and caravan battery).
- **Automatic shutdown** after 20 minutes to prevent accidental battery drain if the Powrtouch is left switched on.
- **Instant stop** the moment the handset buttons are released (for maximum safety).
- National coverage of technicians to call upon anywhere in the UK should you encounter any issue with performance of your mover.
   At home or on holiday, Powrtouch remain the brand you can truly rely on.