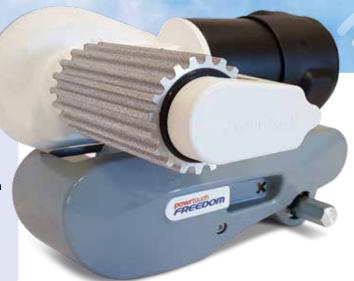

## powrtouch FREDOM

Our original caravan mover - evolved

The **powr**touch **FREEDOM** is an

evolution of our original caravan mover. It's designed to make moving your caravan precisely where you need an absolute breeze. Designed and developed in the UK, the system makes extensive use of lightweight alloy materials.

- The Original Powrtouch Freedom mover system is **competitively priced** and designed and manufactured to the highest standards.
- **Powrbar cross actuation system** that allows BOTH rollers to be engaged or disengaged from EITHER side of the caravan.
- Designed for maximum ground clearance.
- Fluid movement control giving the ability to change direction without stopping.
- Full soft start system giving MILLIMETRE by MILLIMETRE control.
- Full DIY instructions available.
- Low battery indication system (for both the handset and caravan battery).
- **Automatic shutdown** after 20 minutes to prevent accidental battery drain if the Powrtouch is left switched on.
- **Instant stop** the moment the handset buttons are released (for maximum safety).
- National coverage of technicians to call upon anywhere in the UK should you encounter any issue with performance of your mover.
   At home or on holiday, Powrtouch remain the brand you can truly rely on.